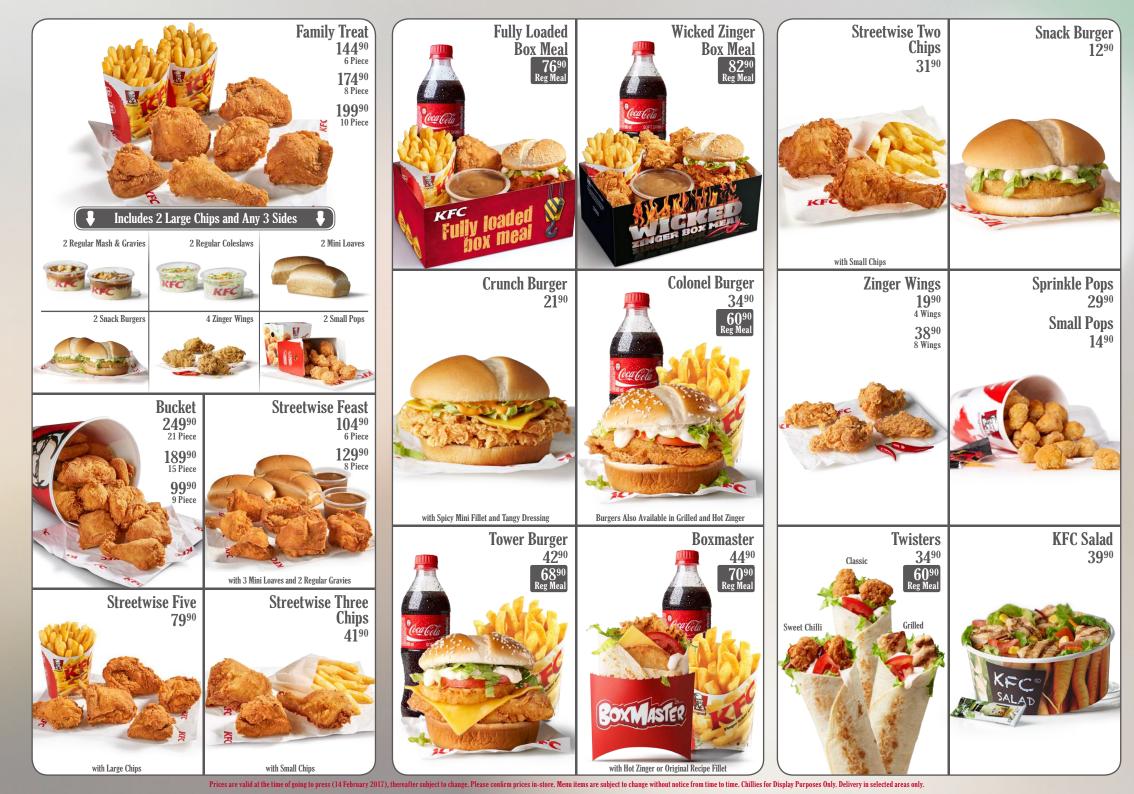

# Add on

#### ORIGINAL RECIPE CHICKEN

#### SIDES Mini Loaf

Mash & Gravv Chips

#### **SALADS** Coleslaw

500ml Bottle

1ℓ Coke

2ℓ Coke

LiquiFruit

## Build your own meal for 2990

Still

Add R2 to Feed a Child

KFC Careline